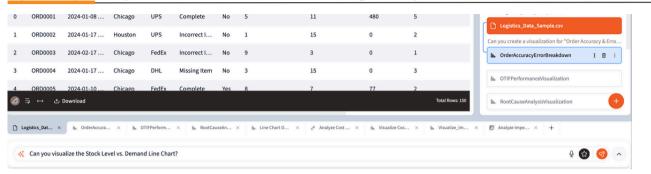

#### Upload your spreadsheet and start talking with your data.

#### Pivot and visualize your data just by asking. No formulas, no headaches.