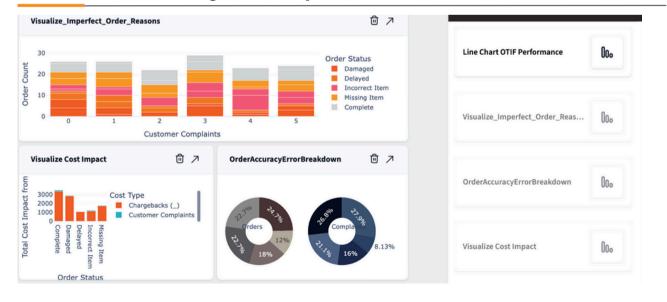

### Higher Perfect Order Rate & Reduced Chargebacks

Unified data and automated anomaly detection, allows logistics teams to catch and fix order issues early, reducing chargebacks, penalties, and OTIF failures.

## Increased Operational Efficiency & Cost Savings

Eliminate manual data wrangling by automating data integration and analysis, helping logistics teams streamline workflows, optimize inventory, and cut costs.

## Stronger Customer Satisfaction & Competitive Advantage

Highlight only the issues that matter, helping logistics teams stay ahead of problems instead of reacting to them.