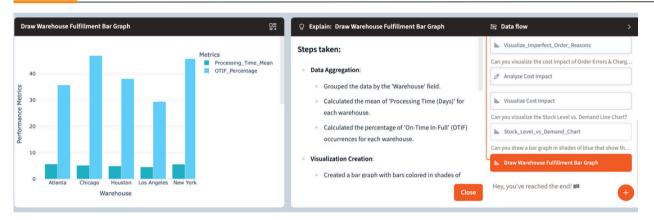

#### Pivot and visualize your data just by asking. No formulas, no headaches.

#### Build automated drag-and-drop dashboards in minutes.